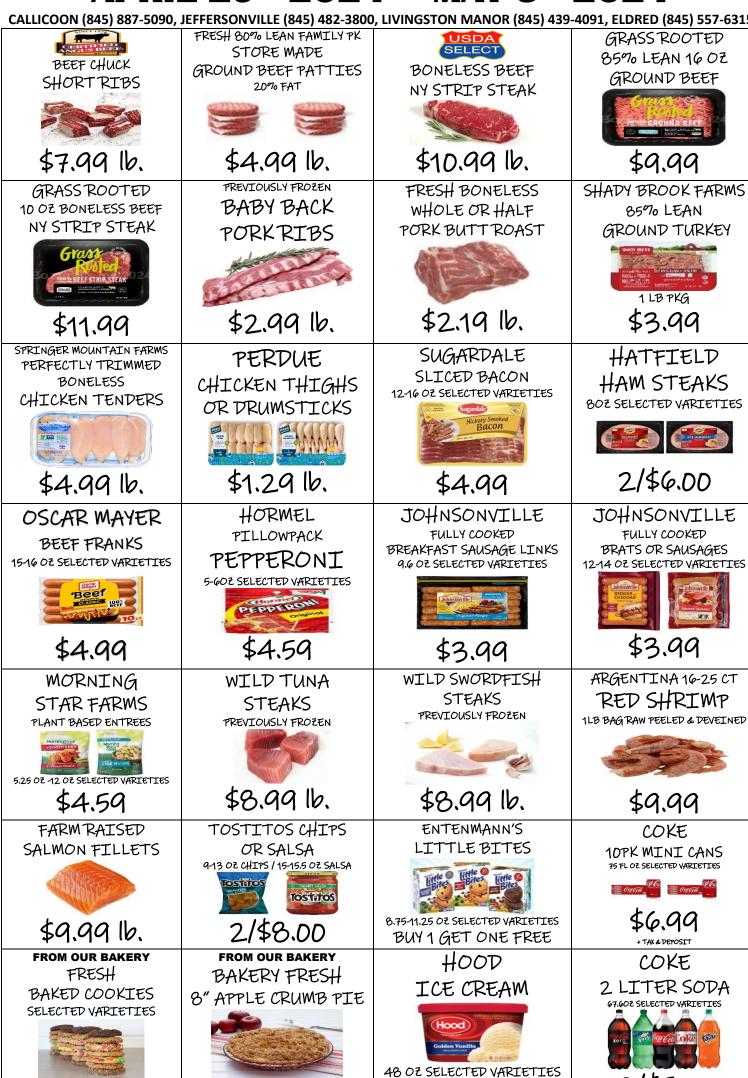

## APRIL 29<sup>™</sup> 2024 - MAY 5<sup>™</sup> 2024

CALLICOON (845) 887-5090, JEFFERSONVILLE (845) 482-3800, LIVINGSTON MANOR (845) 439-4091, ELDRED (845) 557-6315

A KENTUCKY DERBY (5-4-24) STRAWBERRIES VIDALIA BLUEBERRIES . TRADITION "MINT JULEPS" ONIONS FRESH MINT USA USA PINT 1 LB PKG. USA 2/\$6.00 2/\$6.00 2/\$4.00 99¢ lb. EXTRA LARGE SWEET AVOCADOS DOLE CANTALOUPES CORN SPECIAL BLENDS USA GUATEMALA 5-12 OZ BAGGED SALADS 4/\$3.00 3/\$5.00 2/\$7.00 \$3,99 BLACKBERRIES WHOLLY WHITE NAVEL GUACAMOLE **MUSHROOMS** ORANGES 8 OZ PKG USA MEXICO GOZ PKG 7.502 SELECTED VARIETIES 2/\$5.00 5/\$5.00 2/\$4.00 2/\$7.00 GREAT FOR MARGARITAS IMPORTED COSMIC CRISP BARTLETT LTMFS PLUMS APPLES PEARS USA CHILE \$2.99 lb. 3/\$1.99 \$1.59 lb. \$1.59 lb. ORGANIC GIRL SWEET LARGE LEMONS SALAD GREENS MANGOES POTATOES 5 OZ SELECTED VARIETIES USA USA 2/\$3.00 99¢ lb. 4/\$1.99 \$3.99 FROM OUR DELI FROM OUR DELI FROM OUR DELI BELGIOIOSO RUSSER SMOKED AL FRESCO CABOT FRESH MOZZARELLA ANTIBIOTIC FREE VIRGINIA STYLE HAM CHEDDAR CHEESE 8 OZ LOG OR BALL SLICED TO ORDER TURKEY BREAST BELGIOLOSO FRESH MOZZARELLA SLICED TO ORDER

SORRY NO RAIN CHECKS! SOME PRODUCTS MAY NOT BE AVAILABLE IN ALL STORES. OPEN SUN 7AM-5PM/MON- SAT 7AM-7PM

\$8.99 lb.

\$9.99 lb.

\$4.99 lb.

## IL 29<sup>™</sup> 2024 – MAY 5<sup>™</sup> 2024

CALLICOON (845) 887-5090, JEFFERSONVILLE (845) 482-3800, LIVINGSTON MANOR (845) 439-4091, ELDRED (845) 557-6315

\$3.99

\$5.99

3.99